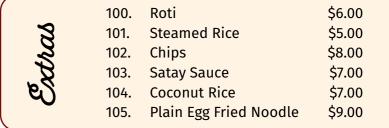

FA)  - Chicken/Beef/Tofu  - Prawns     | \$16.00<br>\$18.00 |
| RED – Crunchy Chicken with Red Creamy Coconut Curry Sauce      | \$17.00            |
| Green Creamy Coconut Curry Sauce                               | \$17.00            |
| RAMA – Crunchy Chicken with<br>Rama Creamy Coconut Curry Sauce | \$17.00            |

### Duck

| ւ51 | Angry Duck with Rice Stir fried duck with chilli & herbs | \$18.00 |
|-----|----------------------------------------------------------|---------|
| L52 | Happy Duck with Rice Fried duck with sweet sauce on top  | \$22.00 |
| L53 | Stir Fried Duck with Egg Noodles & Sesame                | \$18.00 |
| L54 | Stir Fried Duck<br>with Ginger and Veg with Rice         | \$18.00 |
| 155 | Duck Fillet and Pak Choi with Rice                       | \$18.00 |



GFA = Gluten Free Option Available on request

Most of the menu can be made with a vegetarian option. Please ask your server.

© Simply Asia Group [updated November 2023]









#### LUNCH TAKEAWAY









# Appetizers

| T1  | Mini Spring Rolls (6)                     | \$8.50                  |
|-----|-------------------------------------------|-------------------------|
| T2  | Siu Mai Pork Dumplings (3)                | \$10.00                 |
| T3  | Pork Wontons (4)                          | \$10.00                 |
| T4  | Edamame Salted Beans In Pod (             | GFA)\$8.50              |
| T5  | Golden Tiger Prawns (4)                   | \$9.50                  |
| Т6  | Chicken Curry Puffs (2)                   | \$9.50                  |
| T7  | Pot Stickers (4)