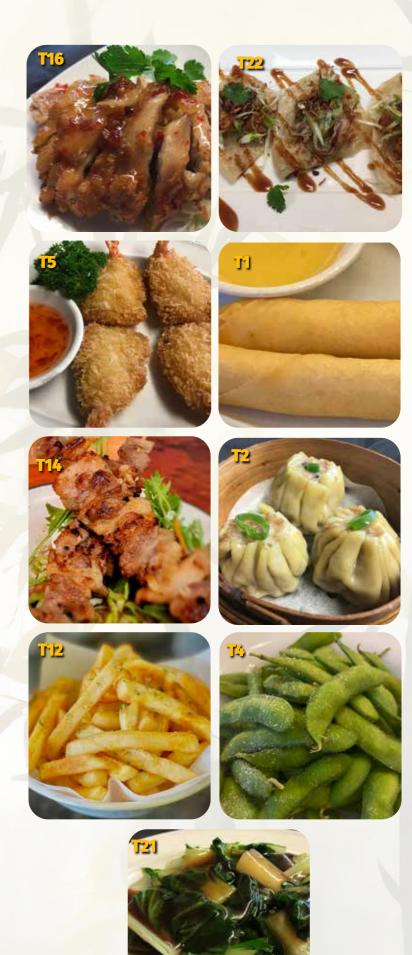

# Appetizers

| T1  | Mini Spring Rolls (6)                     | \$8.50                  |
|-----|-------------------------------------------|-------------------------|
| T2  | Siu Mai Pork Dumplings (3)                | \$10.00                 |
| T3  | Pork Wontons (4)                          | \$10.00                 |
| T4  | Edamame Salted Beans In Pod (             | GFA)\$8.50              |
| T5  | Golden Tiger Prawns (4)                   | \$9.50                  |
| Т6  | Chicken Curry Puffs (2)                   | \$9.50                  |
| T7  | Pot Stickers (4)                          | \$10.00                 |
| Т8  | Deep Fried Pork Dumpling (4)              | \$10.00                 |
| T11 | Vegetarian Gyoza                          | \$9.50                  |
| T12 | Chips                                     | \$8.00                  |
| T13 | BBQ Red Chicken Kebab                     | \$9.50                  |
| T14 | BBQ Pork Kebab                            | \$9.50                  |
| T15 | Chicken Satay Kebabs (2) (GFA)            | \$9.50                  |
| T16 | Crispy Chicken<br>With Sweet Chilli Sauce | \$9.50                  |
| T17 | Fish Cake (3) (GFA)                       | \$10.00                 |
| T18 | Chicken Wings (4)                         | \$9.50                  |
| T19 | Pork Belly Bites                          | \$10.50                 |
| T20 | Wonton Soup                               | \$11.00                 |
| T21 | Asian Greens with Oyster Sauce            | \$10.50                 |
| T22 | Roti Duck (4)                             | \$1 <mark>4.5</mark> 0  |
| T23 | Paratha Duck (2)                          | \$14.50                 |
| T24 | Roti Crunchy Chicken                      | \$12.50                 |
| T25 | Vegetarian Fresh Spring Roll (GF          | <mark>A)</mark> \$11.00 |
| T26 | Roast Duck Fresh Roll                     | \$14.50                 |